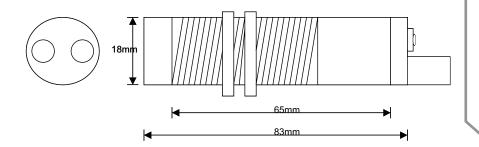

## **DIMENSIONAL DRAWING:-**

No load current : 5-8 mA

Housing : Plated Brass / ABS Plastic

Dimensions : 18 D x 60 L mm