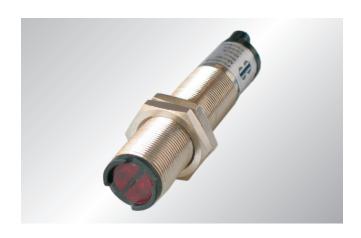

## DIFFUSE SCAN SENSOR

Model: IRD 180 / 380 - 4 wire

## Features:

Electronic Switches (I) P. Ltd; offers Diffuse Scan Sensor in 18 mm dia; Brass housing with 100 mm / 300 mm range. Units operates on 10 - 30 V DC supply. Sensitivity adjustment is available in the unit to adjust the required range. Range of the sensor is 100 mm or 300 mm.

## **Specifications:**

Model : IRD 180 / IRD 380 Sensing Range : 100mm / 300mm

Output : NPN and PNP with NO or NC selectable

No of wires : 4 wire sensor Supply Voltage : 10 - 30 V DC Output Current : 300 mA (max) Drop across switch : 1.3 - 1.4 volts

No load current : 5-8 mA

Housing : Plated Brass / ABS Plastic

Dimensions : 18 D x 60 L mm